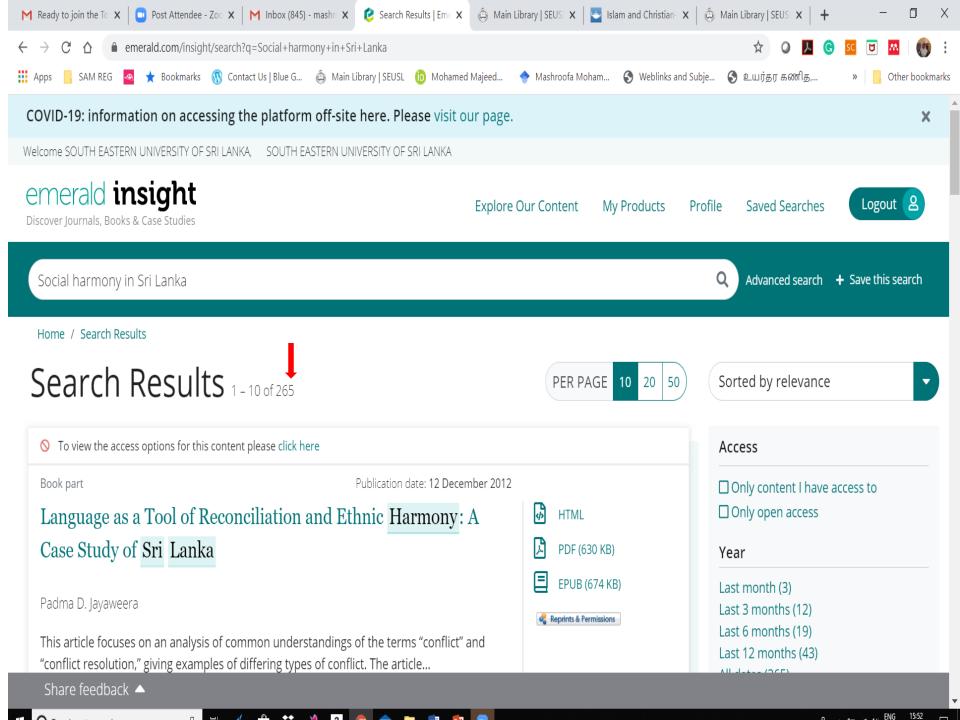

### Your search for All: religious interaction

1-10 of 193,312 results

Save this search

### Your search for **All: religious interaction among buddhists and muslims**

### Your search for **All: religious interaction among buddhists and muslims in sri lanka**

## Your search for All: religious interaction among buddhists and muslims in sri lanka