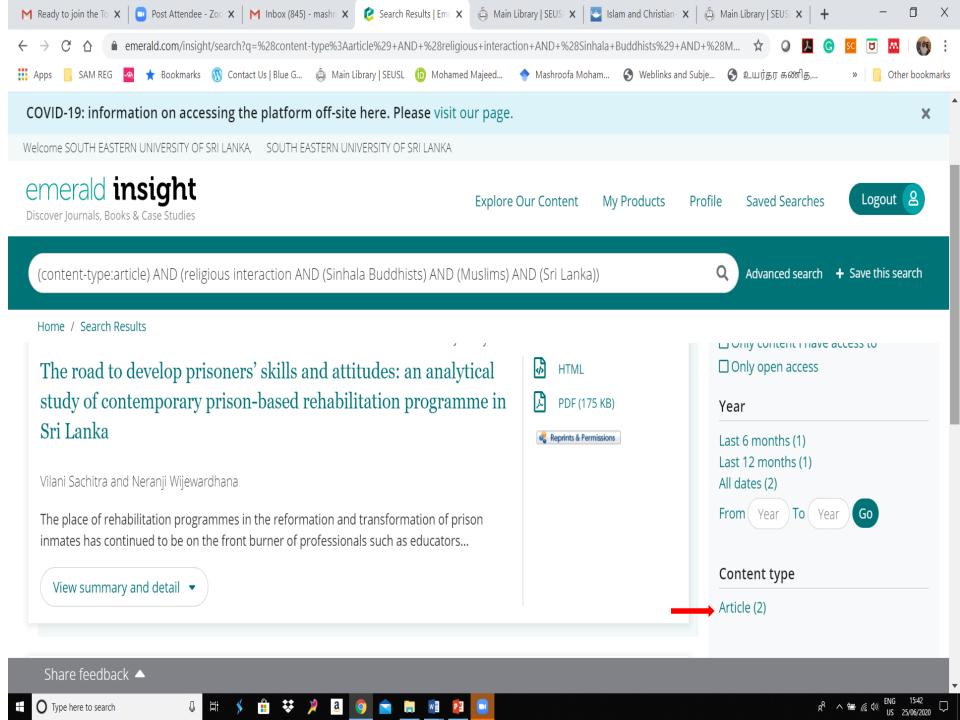

# Narrow down our result

| KEYWORD                                                            | HITS    |
|--------------------------------------------------------------------|---------|
| Religious Interaction                                              | 193,312 |
| Religious Interaction among Buddhists & Muslims                    | 4,361   |
| Religious Interaction among Buddhists & Muslims in Sri Lanka       | 1361    |
| After using 'only show the content I have access to'               | 909     |
| After Using AND Operators between concepts                         | 641     |
| Selecting 'Title" in which the important search term should appear | 3       |