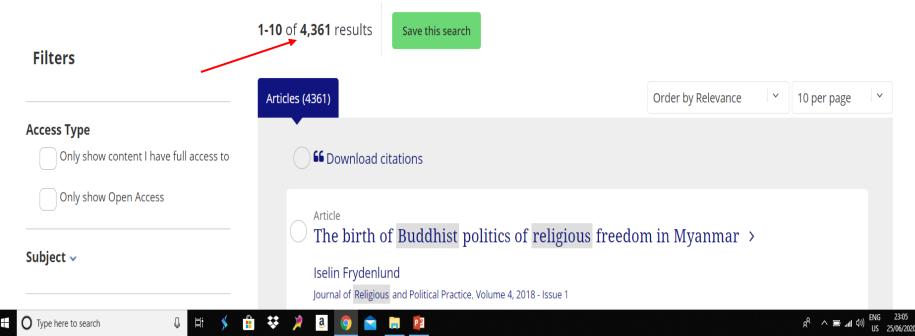

### Your search for **All: religious interaction among buddhists and muslims**

# Narrow down our result

| KEYWORD                                                            | HITS    |
|--------------------------------------------------------------------|---------|
| Religious Interaction                                              | 193,312 |
| Religious Interaction among Buddhists & Muslims                    | 4,361   |
| Religious Interaction among Buddhists & Muslims in Sri Lanka       | 1361    |
| After using 'only show the content I have access to'               | 909     |
| After Using AND Operators between concepts                         | 641     |
| Selecting 'Title" in which the important search term should appear | 3       |