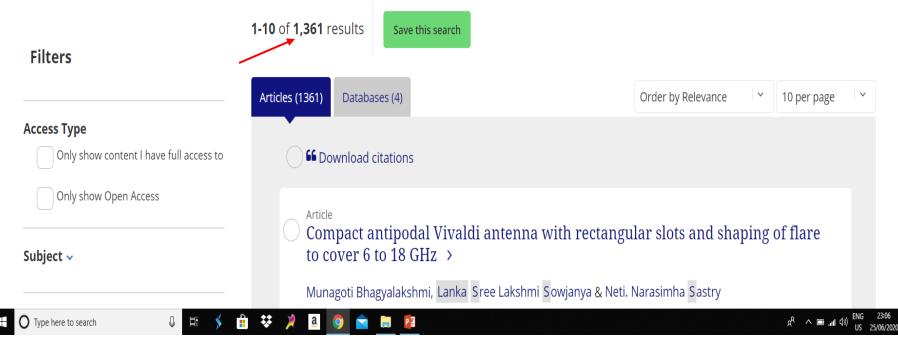

### Your search for **All: religious interaction among buddhists and muslims in sri lanka**

# Narrow down our result

| KEYWORD                                                            | HITS    |
|--------------------------------------------------------------------|---------|
| Religious Interaction                                              | 193,312 |
| Religious Interaction among Buddhists & Muslims                    | 4,361   |
| Religious Interaction among Buddhists & Muslims in Sri Lanka       | 1361    |
| After using 'only show the content I have access to'               | 909     |
| After Using AND Operators between concepts                         | 641     |
| Selecting 'Title" in which the important search term should appear | 3       |