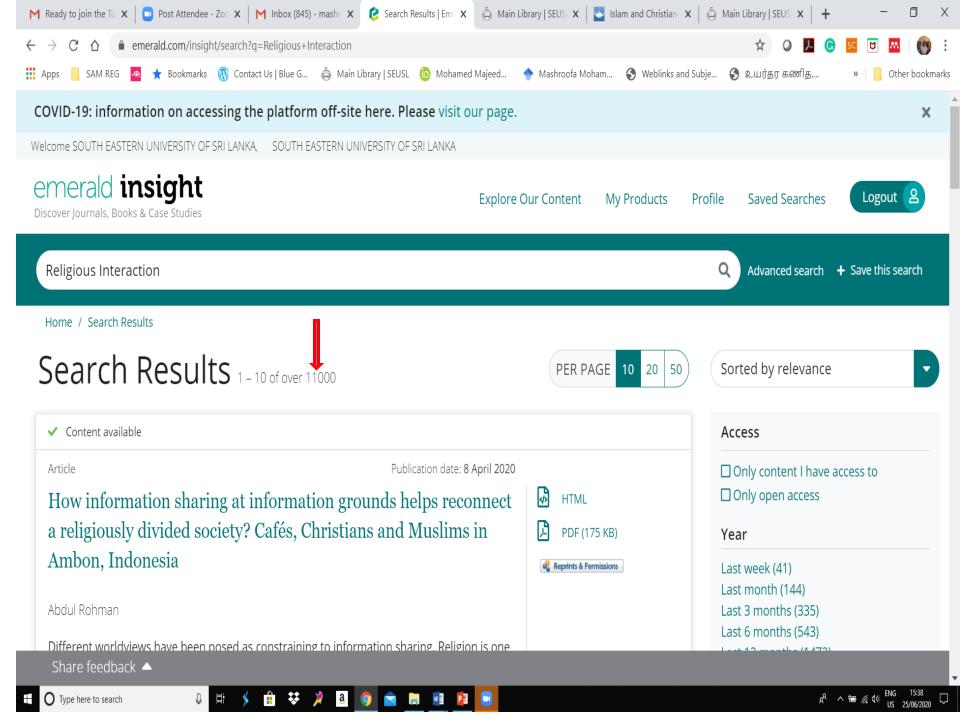

### Your search for All: religious interaction

1-10 of 193,312 results

Save this search

### Your search for **All: religious interaction among buddhists and muslims**

### Your search for **All: religious interaction among buddhists and muslims in sri lanka**

## Your search for All: religious interaction among buddhists and muslims in sri lanka