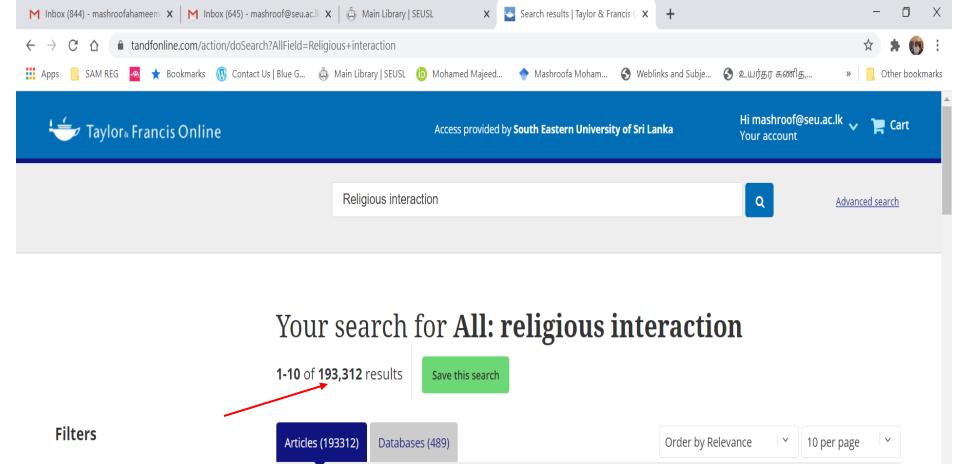

### Your search for All: religious interaction

1-10 of 193,312 results

Save this search