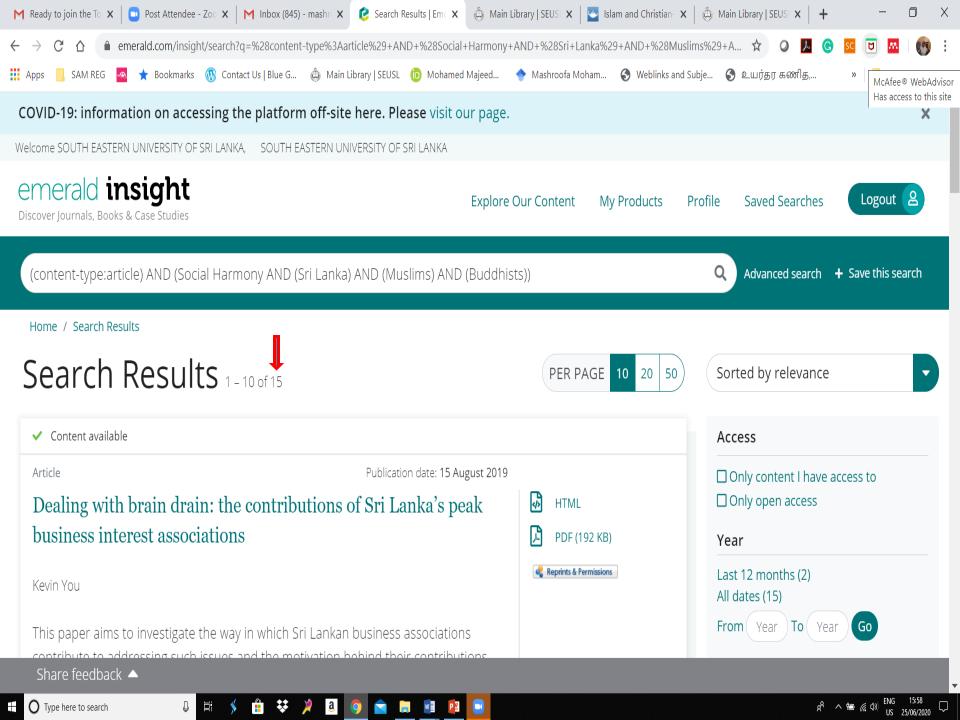

# Narrow down our result

| KEYWORD                                                            | HITS    |
|--------------------------------------------------------------------|---------|
| Religious Interaction                                              | 193,312 |
| Religious Interaction among Buddhists & Muslims                    | 4,361   |
| Religious Interaction among Buddhists & Muslims in Sri Lanka       | 1361    |
| After using 'only show the content I have access to'               | 909     |
| After Using AND Operators between concepts                         | 641     |
| Selecting 'Title" in which the important search term should appear | 3       |