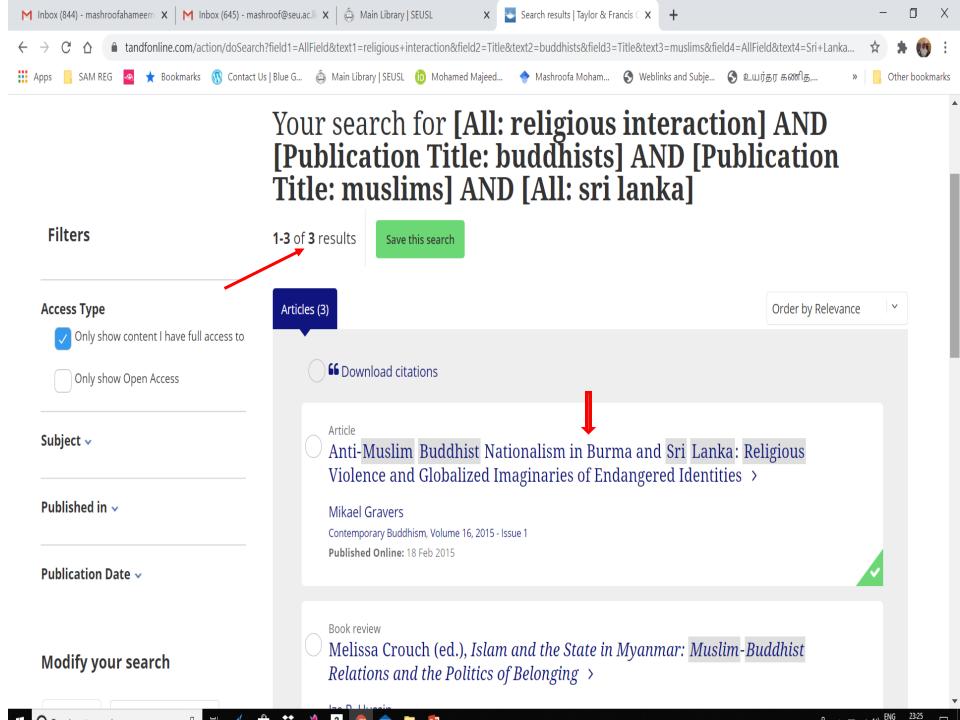

# Narrow down our result

| KEYWORD                                                            | HITS    |
|--------------------------------------------------------------------|---------|
| Religious Interaction                                              | 193,312 |
| Religious Interaction among Buddhists & Muslims                    | 4,361   |
| Religious Interaction among Buddhists & Muslims in Sri Lanka       | 1361    |
| After using 'only show the content I have access to'               | 909     |
| After Using AND Operators between concepts                         | 641     |
| Selecting 'Title" in which the important search term should appear | 3       |