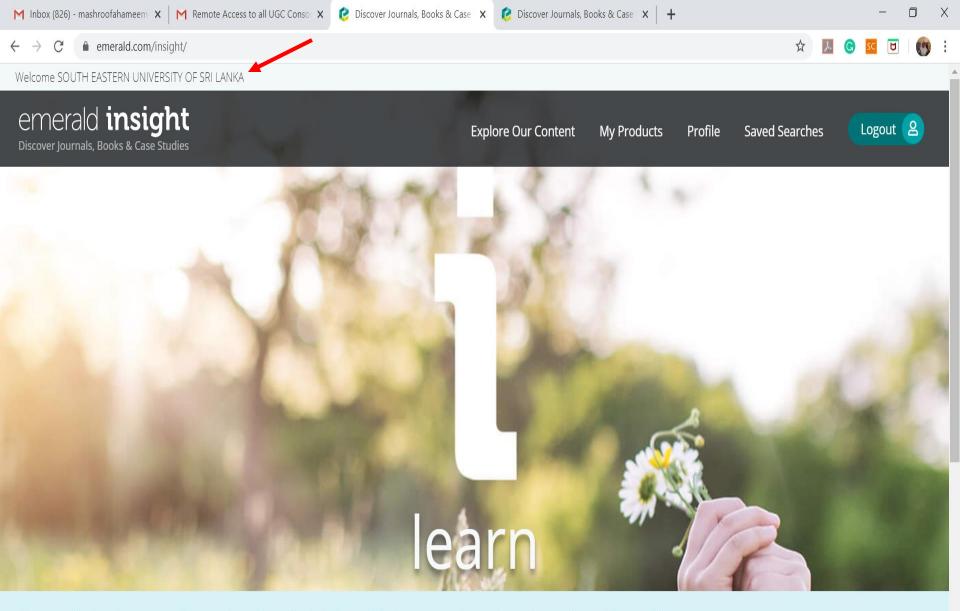

### Access via SSO/Shibboleth (using Zoom credentials given by LEARN)

Click here to access Emerald E-Journal

Ū

Click here to access Oxford E-Journal (Sign in --> Sign in via your Institution --> Sign in--> select/search South Eastern University from the list )