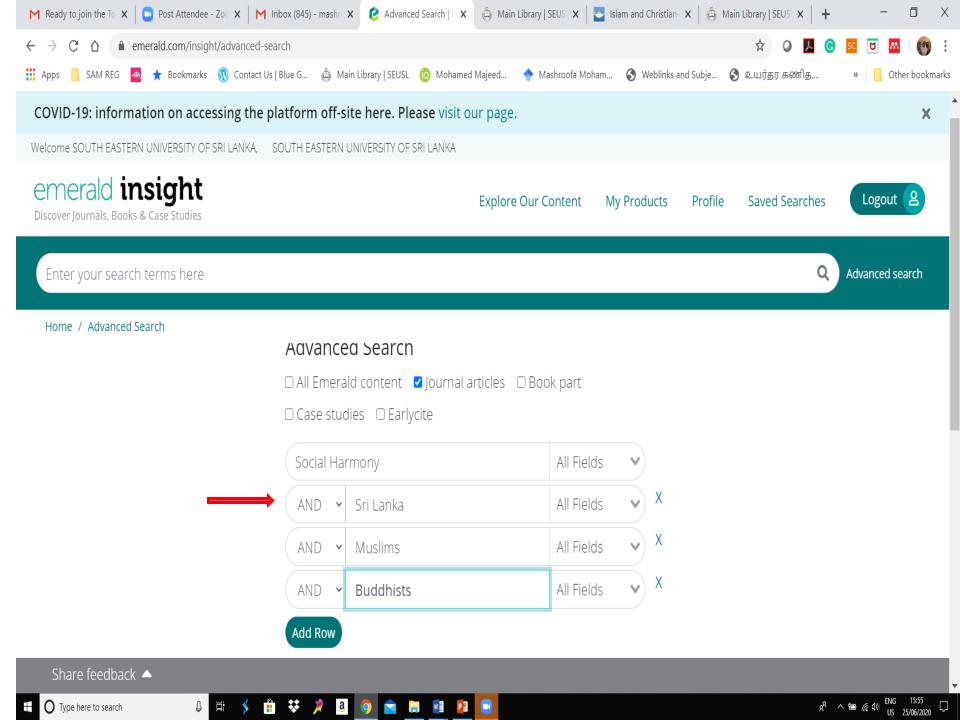

eg. Religious Interaction among the Sinhala Buddhists and the Muslims in Sri Lanka

| Concept               | Term 1                   | Term2          | Term3          |
|-----------------------|--------------------------|----------------|----------------|
| Community interaction | Religious<br>Interaction | Reconciliation | Social harmony |
| Communities           | Sinhala Buddhists        | Muslims        |                |
| Country               | Sri Lanka                | Ceylon         | South Asia     |

# **Filtering search**

Follow different search strategies

- Use Boolean logic : AND, OR, NOT
- Select suitable submenue –eg. Author, tilte, publication title, content item title, keyword....etc
- Consider content type
- Consider the publication date
- Use synonyms

## For Filtering Results: Boolean Operators

• AND : to add concepts/ combine e.g. Islamic Banking AND SME

OR : To expand the results
 e.g. Islamic banking OR Sha'ria finance

• NOT: To exclude/ subtract result e.g. Islamic banking NOT financial companies