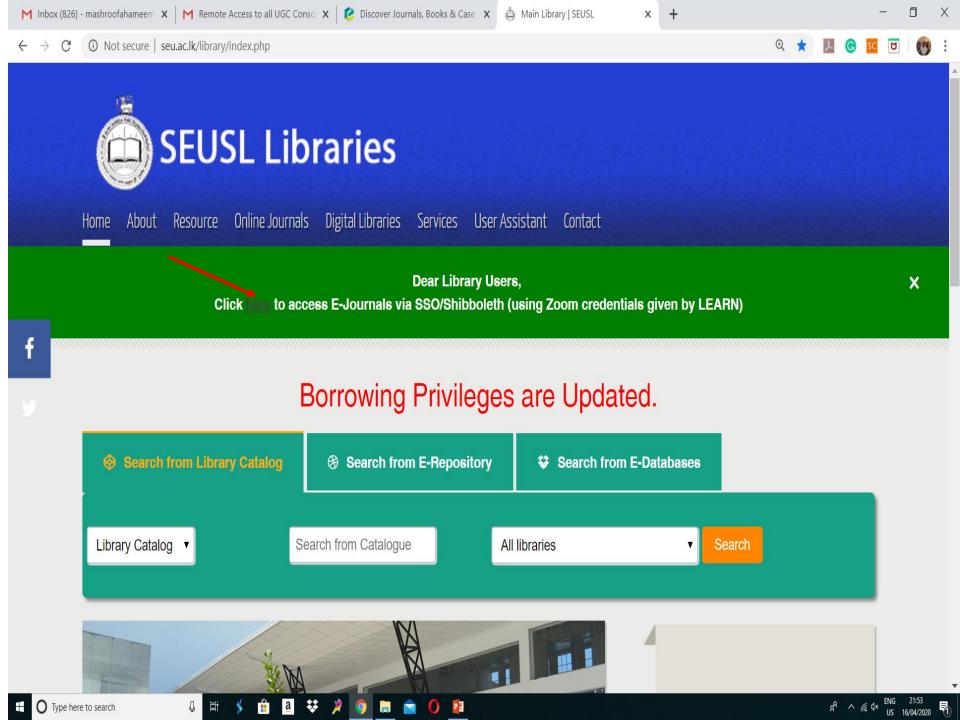

E-Resources Available through National Digital Library Consortium under UGC

Note :

Those who wants to Access the subscribed E-Journal from outside SEU Domain, Follow the steps to access the below mentioned E- Journal Links.

### Access via SSO/Shibboleth (using Zoom credentials given by LEARN)

Click here to access Emerald E-Journal

Ū

Click here to access Oxford E-Journal (Sign in --> Sign in via your Institution --> Sign in--> select/search South Eastern University from the list )