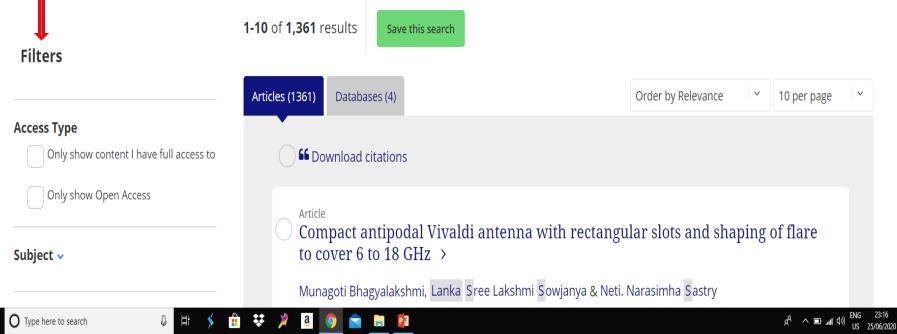

## **Using Filters**

#### 'Only show the content I have access to'

## Your search for All: religious interaction among buddhists and muslims in sri lanka