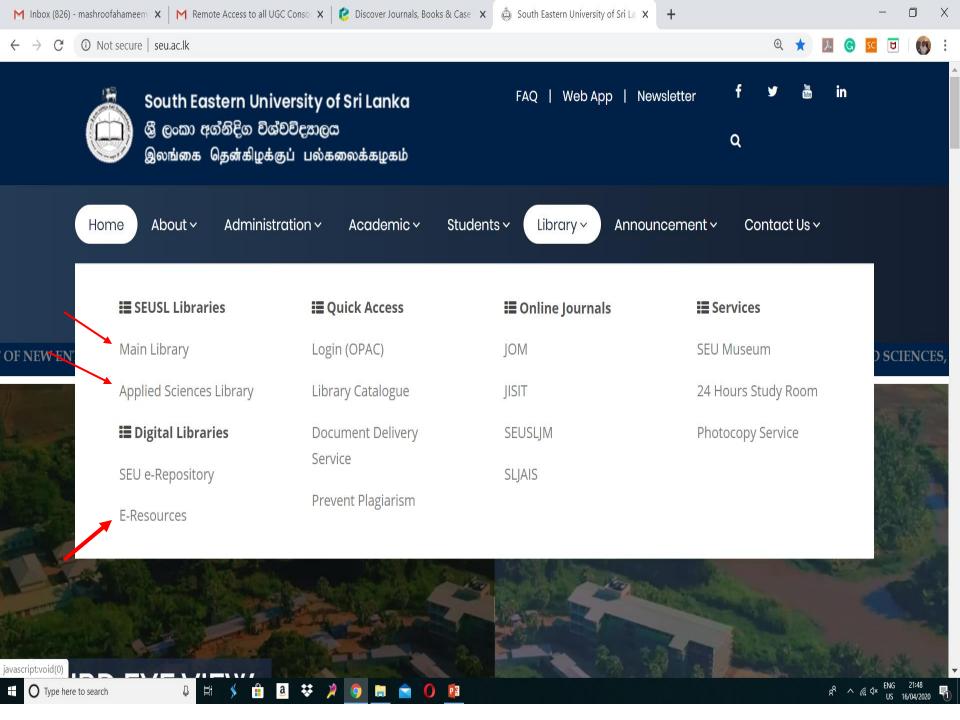

### Access to e-resources

- Visit <u>http://www.seu.ac.lk</u>
  - 1. Select 'Library'
  - Select "Main Library", /"Science Library"/ E-Resources/ E-Library
  - 3. Then you will see the list of e-resources