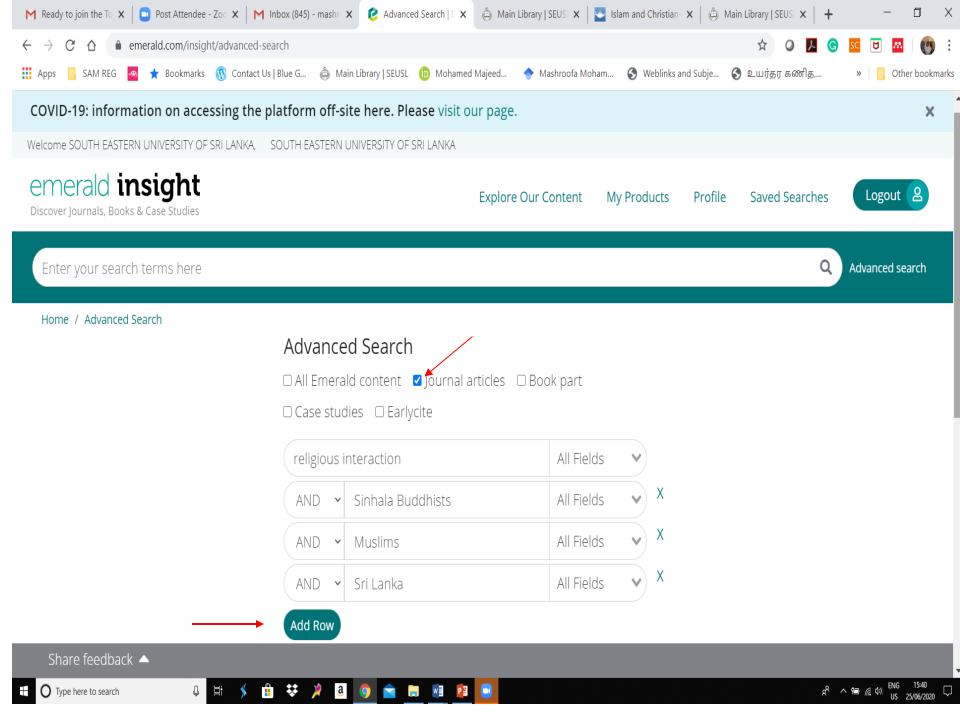

eg. Religious Interaction among the Sinhala Buddhists and the Muslims in Sri Lanka

| Concept               | Term 1                   | Term2          | Term3          |
|-----------------------|--------------------------|----------------|----------------|
| Community interaction | Religious<br>Interaction | Reconciliation | Social harmony |
| Communities           | Sinhala Buddhists        | Muslims        |                |
| Country               | Sri Lanka                | Ceylon         | South Asia     |

# **Filtering search**

Follow different search strategies

- Use Boolean logic : AND, OR, NOT
- Select suitable submenue –eg. Author, tilte, publication title, content item title, keyword....etc
- Consider content type
- Consider the publication date
- Use synonyms

## For Filtering Results: Boolean Operators

• AND : to add concepts/ combine e.g. Islamic Banking AND SME

OR : To expand the results
 e.g. Islamic banking OR Sha'ria finance

• NOT: To exclude/ subtract result e.g. Islamic banking NOT financial companies