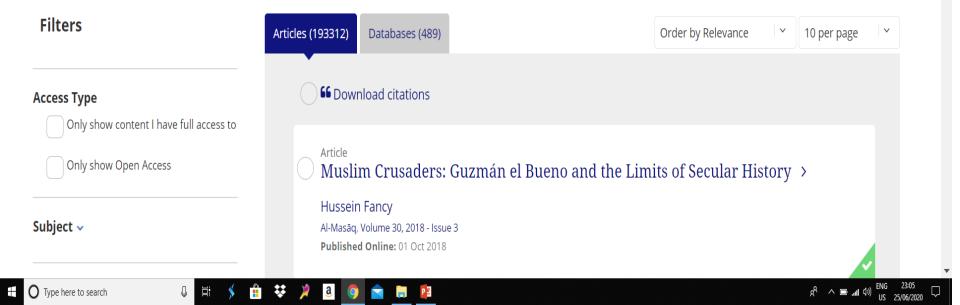

P

-

a

P

Access Type
Only show content I have full access to
Only show Open Access
Subject 
Article
Hussein Fancy
Al-Masāq, Volume 30, 2018 - Issue 3
Published Online: 01 Oct 2018

₩

a

ļ